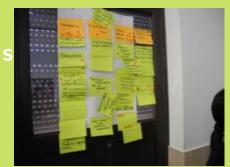

In order to impose changes in the Church, the participants of the Andante Study Days exchanged ideas for current and future activities. The diversity of cultures and spiritual traditions inside the Andante network empowers and encourages women in working together in Europe.

# HOW CAN WE IDENTIFY COMMON GROUND WHILE CREATING SPACE FOR DIFFERENCES?