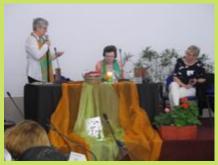

#### **O1** THE THEME

The theme of the Study Days of Andante, the European Alliance of Catholic Women's Organisations, held in April 2019 in the Carmelite monastery in Snagov, Romania, was "Women in the Church make the difference".

60 Catholic women from 13 different European countries met for five days to discuss this subject.