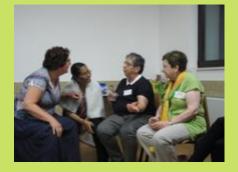

In order to impose changes in the Church, the participants of the Andante Study Days exchanged ideas for current and future activities. The diversity of cultures and spiritual traditions inside the Andante network empowers and encourages women in working together in Europe.

# HOW CAN WE IDENTIFY COMMON GROUND WHILE CREATING SPACE FOR DIFFERENCES?