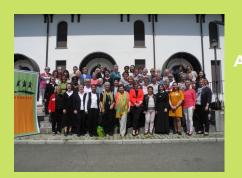

#### **O1** THE THEME

The theme of the Study Days of Andante, the European Alliance of Catholic Women's Organisations, held in April 2019 in the Carmelite monastery in Snagov, Romania, was "Women in the Church make the difference".

60 Catholic women from 13 different European countries met for five days to discuss this subject.