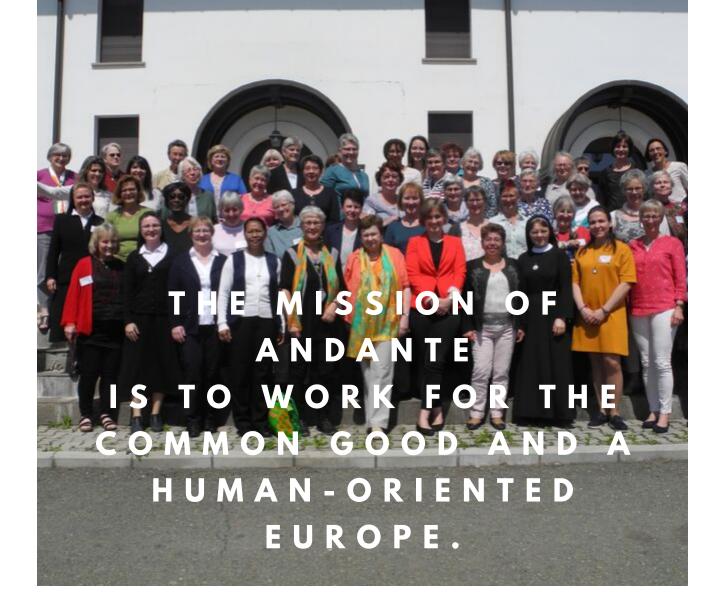

60 Catholic women from 13 different European countries met for five days to discuss this subject.

In order to impose changes in the Church, the participants of the Andante Study Days exchanged ideas for current and future activities. The diversity of cultures and spiritual traditions inside the Andante network empowers and encourages women in working together in Europe.